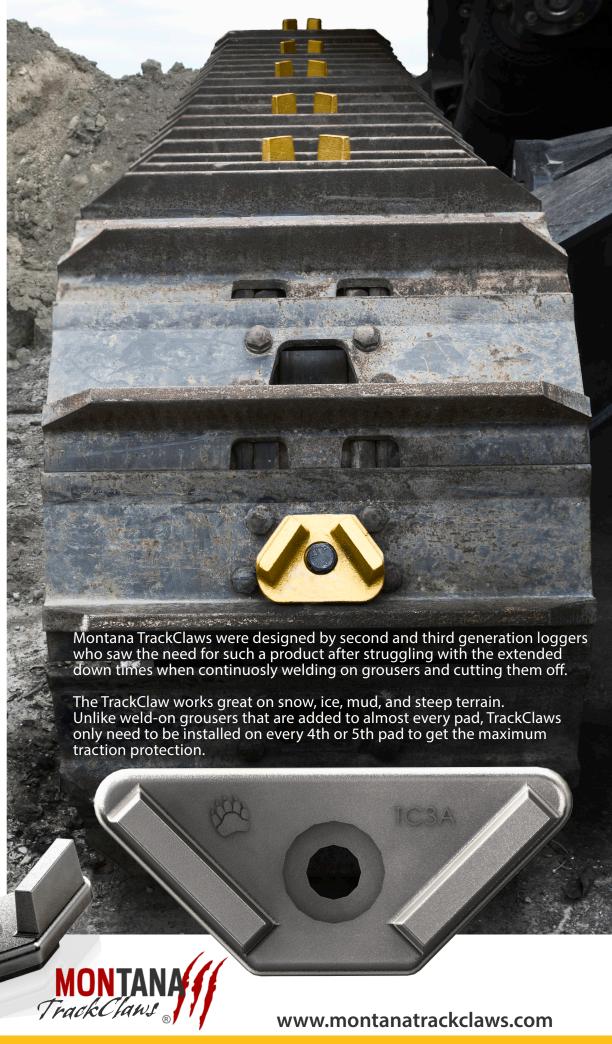

## LESS DOWN TIME

No need to pull equipment off the job for your welder.
Simply bolt on the TrackClaws onsite with a ratchet and socket.
Easily install and remove to cross roads.

## **SAVE MONEY**

TrackClaws are a very cost effective way to add quick traction to your machinery in the field. Made from hardened steel to provide a durability. TrackClaws can be reused many times.

## SAFETY

TrackClaws reduce slippage which can lead to overturned equipment or other worksite accidents. TrackClaws unique design improves traction consideably and reduces lateral sliding.

| MONTANA Machine Forestry Model Fit Chart |                                                                           |                                                            | TRACK LUG<br>SYSTEM | TIMCO | JOHN DEERE | TIGERCAT | VALMET | MADILL                     | CATERPILLAR | LINKBELT |
|------------------------------------------|---------------------------------------------------------------------------|------------------------------------------------------------|---------------------|-------|------------|----------|--------|----------------------------|-------------|----------|
| TC2                                      | TC2A -Grouser                                                             |                                                            | Forestry Buncher    |       |            |          |        |                            |             |          |
|                                          | TC2B -                                                                    | Base  cessors  Hitachi Volvo Komatsu                       | Forestry Processor  |       | 1          |          | 1      |                            |             |          |
|                                          | <ul><li>John Deere</li><li>Caterpillar</li><li>LinkBelt/Case</li></ul>    |                                                            | Forestry Loader     |       |            |          |        |                            |             |          |
|                                          |                                                                           |                                                            | Dozer               |       |            |          |        |                            |             |          |
| TC3                                      | TC3A -Grouser TC3B -Base Forestry Processors                              |                                                            | Forestry Buncher    |       |            |          |        |                            |             |          |
|                                          |                                                                           |                                                            | Forestry Processor  |       |            |          |        | distribution of the second |             |          |
|                                          | <ul><li>John Deere</li><li>Caterpillar</li><li>LinkBelt/Case</li></ul>    | <ul><li> Hitachi</li><li> Volvo</li><li> Komatsu</li></ul> | Forestry Loader     |       |            |          |        |                            |             |          |
|                                          |                                                                           |                                                            | Dozer               |       |            |          |        |                            |             |          |
| TC4                                      | TC4A -Grouser<br>TC4B -Base                                               |                                                            | Forestry Buncher    |       |            |          |        |                            |             |          |
|                                          |                                                                           |                                                            | Forestry Processor  |       |            |          |        |                            |             |          |
|                                          | <ul><li>John Deere</li><li>Caterpillar</li><li>LinkBelt/Case</li></ul>    | <ul><li>Hitachi</li><li>Volvo</li><li>Komatsu</li></ul>    | Forestry Loader     |       |            | 1        |        |                            |             |          |
|                                          |                                                                           |                                                            | Dozer               |       |            |          |        |                            |             |          |
| TC5                                      | TC5A -Grouser<br>TC5B -Base  Forestry Processors                          |                                                            | Forestry Buncher    |       |            |          |        |                            |             |          |
|                                          |                                                                           |                                                            | Forestry Processor  |       |            |          |        |                            |             |          |
|                                          | <ul><li> John Deere</li><li> Caterpillar</li><li> LinkBelt/Case</li></ul> | <ul><li> Hitachi</li><li> Volvo</li><li> Komatsu</li></ul> | Forestry Loader     |       |            |          |        |                            |             |          |
|                                          |                                                                           |                                                            | Dozer               |       |            |          |        |                            |             |          |
| TC6                                      | TC6A -<br>TC6B -                                                          | Grouser<br>Base                                            | Forestry Buncher    |       |            |          |        |                            |             |          |
|                                          |                                                                           | Forestry Processors                                        |                     |       |            |          |        |                            |             |          |
|                                          | <ul><li>John Deere</li><li>Caterpillar</li><li>LinkBelt/Case</li></ul>    | <ul><li> Hitachi</li><li> Volvo</li><li> Komatsu</li></ul> | Forestry Loader     |       |            |          |        |                            |             |          |
|                                          |                                                                           |                                                            | Dozer               |       |            |          |        |                            |             |          |
| TC8                                      | TC8A -Grouser<br>TC8B -Base<br>Forestry Processors                        |                                                            | Forestry Buncher    |       |            |          |        |                            |             |          |
|                                          |                                                                           |                                                            | Forestry Processor  |       |            |          |        |                            |             |          |
|                                          | <ul><li>John Deere</li><li>Caterpillar</li><li>LinkBelt/Case</li></ul>    | <ul><li>Hitachi</li><li>Volvo</li><li>Komatsu</li></ul>    | Forestry Loader     |       |            |          |        |                            |             |          |
|                                          |                                                                           |                                                            | Dozer               |       |            |          |        |                            |             |          |